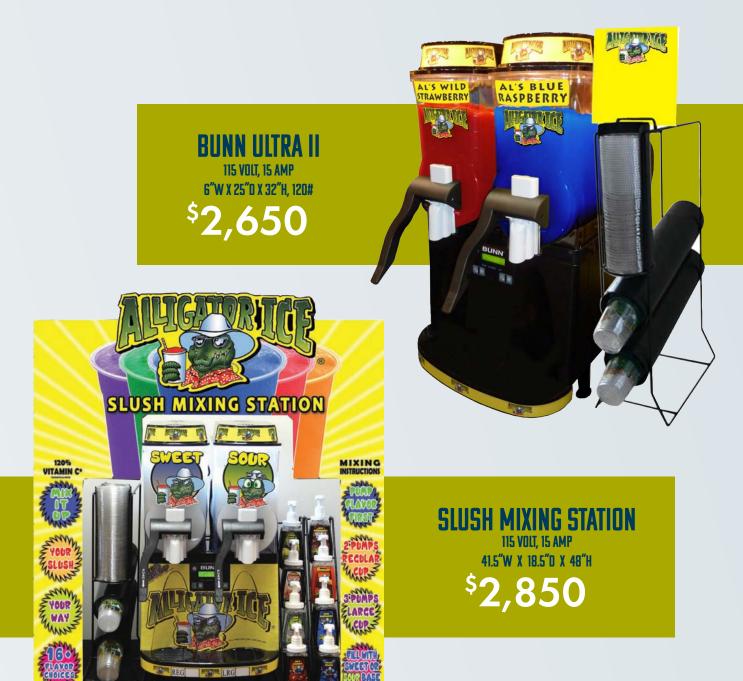

### what's included?

|                                                       | Two Flavor<br>Ice Machine | Slush Mixing<br>Station<br>Machine |
|-------------------------------------------------------|---------------------------|------------------------------------|
| Includes 2 Flavor Bunn Machine                        | •                         |                                    |
| 2 FREE Cases of Slush Flavor Product                  | •                         |                                    |
| 2 FREE Cases of Base Slush Product (1 Sweet & 1 Sour) |                           | •                                  |
| Point of Sale Material                                | •                         |                                    |
| Metal Cup Rack                                        | •                         | •                                  |
| Installation                                          | •                         |                                    |
| Operation & Sanitation Training                       | •                         | •                                  |
| 2 Year Parts with 1 Year Labor Warranty               | •                         |                                    |
| 5 Year Compressor Warranty                            | •                         | •                                  |
| 2 Flavor Bottle Racks                                 |                           |                                    |
| 8 Flavor Bottles                                      |                           | •                                  |
| 1 Mixing Container                                    | •                         |                                    |